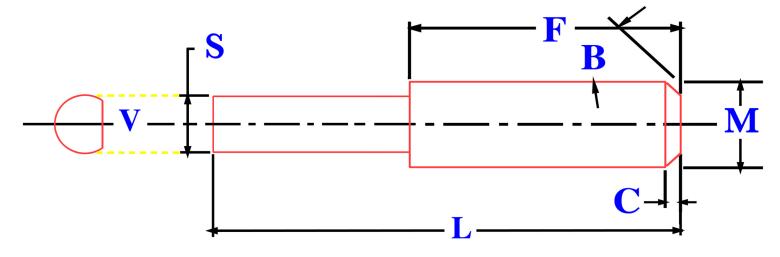

## Chucking Reamer, Straight Shank

Note: These templates are not drawn to scale.

Major Diameter

Shank Diameter

F: Flute Length

L: Overall Length

Company Name

Phone Number

Comments Quantity Needed

C: End Cut Chamfer Length

B: End Cut Chamfer Angle
(Standard Angle is 45° unless otherwise specified)

# of Flats on Shank

**Helix:** ✓ one

Right Roughing

Left

Straight

Click Submit to send us your specs for quotation.

Style: ✓ one

Finishing